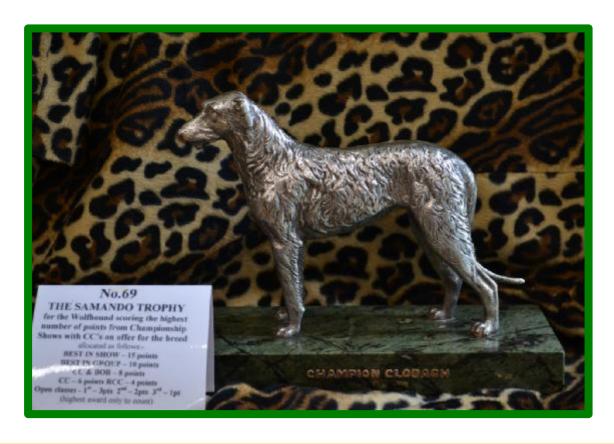

## ~ THE SAMANDO TROPHY ~

## FOR POINTS WON AT CHAMPIONSHIP SHOWS 2023

\* BEST IN SHOW – 15 points \* BEST IN GROUP – 10 points \* BEST OF BREED – 8 points \*

\* CC – 6 points \* RCC – 4 points \*

\* 1<sup>ST</sup> OPEN CLASS – 3 pts \* 2<sup>ND</sup> OPEN CLASS – 2pts \* 3<sup>RD</sup> OPEN CLASS – 1pt \*

(\* highest award only to count)